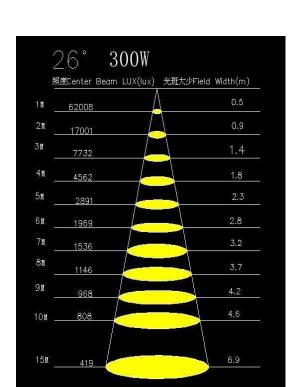

Power supply:

Voltage :AC100-240V 50-60Hz

Max.power: 300W

**Optics:** 

**Fixed Lens:** 

19°/26°/36°/50°(optional) Iris:

optional

Gobo and gobo holder: