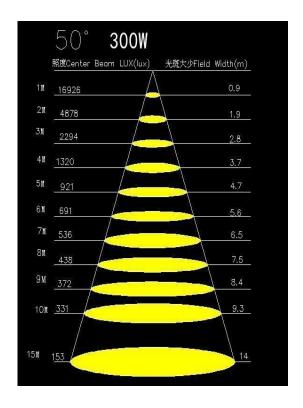

### **Descriptions:**

- -300W 3200K or 5600K ≥90CRI , Warm White or Cold White Imported LED Lamp
- Designed in excellent optic with sharp edge, even spot, no burr and blue edge.
- ·19°, 26°, 36°, and 50° lens for options
- -Smooth 16-bit 0~100% linearly adjustable dimming
- ·Flicker free operation for Broadcast TV and Film.
- -DMX 512, mater and slave, auto run control system
- ·No noise fan of Pccooler, very quiet and hardly to hear any voice
- ·4 Blade Framing Shutters included; Gobo holder, gobo, gel frame, iris are capable for usage.
- ·Perfectly for stage show, theater, wedding, studio room or other occasions

Power supply:

Voltage :AC100-240V 50-60Hz

Max.power: 300W

**Optics:** 

**Fixed Lens:** 

19°/26°/36°/50°(optional) Iris:

optional

Gobo and gobo holder: