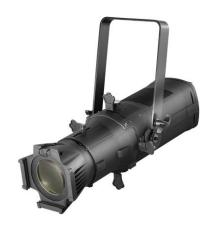

## TH-329 300W Single White LED Profile Spot Light

This 300W LED Profile Spot Light is the classic model offered by The One Studio. Using a high Powered 300W Warm White or Cool White LED optional, 19°, 26°, 36°, and 50° interchangeable lens options (sold separately), (4) blade manual framing shutters, manual focus, Fully support Gobo holder, gobo, gel frame, iris for usage, DMX controlled electronic strobe, **Dimming** is smooth 16-bit impressive from 0% to 100%, flicker free operation for Broadcast TV and Film. 3pin **DMX** and **Powercorn** in/out connections, (4) button LCD control display panel, quiet fan cooling.

# Size of the fixture: 186(D)\*640(W)\*394(H)mm