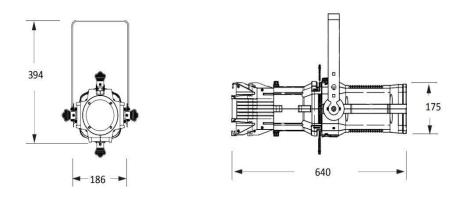

#### **LED PROFILE SPOT USER MANUAL**

## TH-329 300W Single White LED Profile Spot Light



This 300W LED Profile Spot Light is the classic model offered by The One Studio. Using a high Powered 300W Warm White or Cool White LED optional, 19°, 26°, 36°, and 50° interchangeable lens options (sold separately), (4) blade manual framing shutters, manual focus, Fully support Gobo holder, gobo, gel frame, iris for usage, DMX controlled electronic strobe, **Dimming** is smooth 16-bit impressive from 0% to 100%, flicker free operation for Broadcast TV and Film. 3pin **DMX** and **Powercorn** in/out connections, (4) button LCD control display panel, quiet fan cooling.







# Size of the fixture: 186(D)\*640(W)\*394(H)mm





### **Descriptions:**

- -300W 3200K or 5600K ≥90CRI , Warm White or Cold White Imported LED Lamp
- Designed in excellent optic with sharp edge, even spot, no burr and blue edge.
- ·19°, 26°, 36°, and 50° lens for options
- -Smooth 16-bit 0~100% linearly adjustable dimming
- ·Flicker free operation for Broadcast TV and Film.
- -DMX 512, mater and slave, auto run control system
- ·No noise fan of Pccooler, very quiet and hardly to hear any voice
- ·4 Blade Framing Shutters included; Gobo holder, gobo, gel frame, iris are capable for usage.
- ·Perfectly for stage show, theater, wedding, studio room or other occasions

### **Specification:**

**Light Source:** 

**LED POWER: 300W** 

**LED Color: 300W CW or WW COB LED** 

IC Chip: Nichia

LED Lamp: Imported LED
LED Life Time: over 50,000