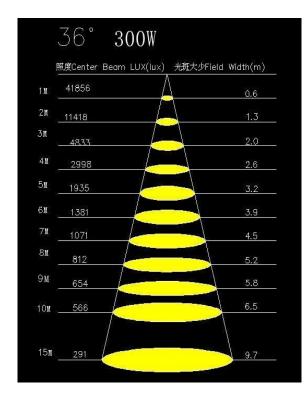

### **Descriptions:**

- -300W 3200K or 5600K ≥90CRI , Warm White or Cold White Imported LED Lamp
- Designed in excellent optic with sharp edge, even spot, no burr and blue edge.
- ·19°, 26°, 36°, and 50° lens for options
- -Smooth 16-bit 0~100% linearly adjustable dimming
- ·Flicker free operation for Broadcast TV and Film.
- -DMX 512, mater and slave, auto run control system
- ·No noise fan of Pccooler, very quiet and hardly to hear any voice
- ·4 Blade Framing Shutters included; Gobo holder, gobo, gel frame, iris are capable for usage.
- ·Perfectly for stage show, theater, wedding, studio room or other occasions

Power supply:

Voltage :AC100-240V 50-60Hz

Max.power: 300W

**Optics:** 

**Fixed Lens:** 

19°/26°/36°/50°(optional) Iris:

optional

Gobo and gobo holder: