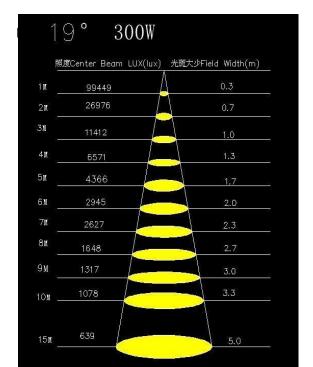

Power supply:

Voltage :AC100-240V 50-60Hz

Max.power: 300W

**Optics:** 

**Fixed Lens:** 

19°/26°/36°/50°(optional) Iris:

optional

Gobo and gobo holder: