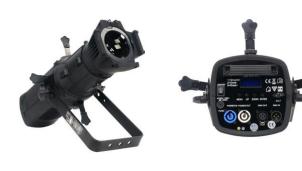

## TH-329 300W Single White LED Profile Spot Light

This 300W LED Profile Spot Light is the classic model offered by The One Studio. Using a high Powered 300W Warm White or Cool White LED optional, 19°, 26°, 36°, and 50° interchangeable lens options (sold separately), (4) blade manual framing shutters, manual focus, Fully support Gobo holder, gobo, gel frame, iris for usage, DMX controlled electronic strobe, **Dimming** is smooth 16-bit impressive from 0% to 100%, flicker free operation for Broadcast TV and Film. 3pin **DMX** and **Powercorn** in/out connections, (4) button LCD control display panel, quiet fan cooling.

Glass spherical Light body feature:

**Light body: PVC Body** 

color: Black

Feature of housing: Small volume, lightweight

**Control:** 

**Control protocol: DMX 512** 

Control System: DMX, Auto run and Master/Slave DMX Channels: 1/3CH