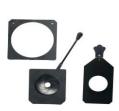

### **Descriptions:**

- -300W 3200K or 5600K ≥90CRI , Warm White or Cold White Imported LED Lamp
- Designed in excellent optic with sharp edge, even spot, no burr and blue edge.
- ·19°, 26°, 36°, and 50° lens for options
- -Smooth 16-bit 0~100% linearly adjustable dimming
- ·Flicker free operation for Broadcast TV and Film.
- -DMX 512, mater and slave, auto run control system
- ·No noise fan of Pccooler, very quiet and hardly to hear any voice
- ·4 Blade Framing Shutters included; Gobo holder, gobo, gel frame, iris are capable for usage.
- ·Perfectly for stage show, theater, wedding, studio room or other occasions

Power supply:

Voltage :AC100-240V 50-60Hz

Max.power: 300W

**Optics:** 

**Fixed Lens:** 

19°/26°/36°/50°(optional) Iris:

optional

Gobo and gobo holder:

optional Color Frame:

optional

**Features:** 

Dimmer :0~100% linearly

adjustable Strobe :1-

25times/sec

Focus: Can be adjusted by hand

Technology: High-quality optical system,